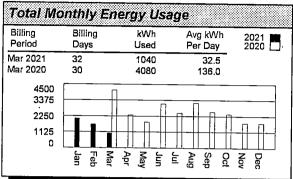

| Account Detail            |                        |          |
|---------------------------|------------------------|----------|
| Previous Balance          |                        | 167.51   |
| Payment Received          | (02/12/2021)           | -167.51  |
| Remaining Balance         |                        | \$0.00   |
| Current Charges           |                        |          |
| Energy Charge             |                        | 179.59   |
| Fuel Adjustment           | 1040 kWh @ \$-0.019957 | -20.76   |
| Total Metered Charges (Co | ontract 17111390 )     | \$158.83 |
| State Sales Tax           |                        | 11.12    |
| Current Month Energy Cha  | arges                  | \$169.95 |
| Meter Reading (Contrac    | t 17111390 )           |          |
| Meter # AM10356485        | Rate: MS GS            |          |
| Total Days(32)            | -                      |          |
| Current Meter Reading     | (03/02/2021 00:00 AM)  | 184      |
| Previous Meter Reading    | (01/29/2021 11:59 PM)  | - 171    |
| Difference                | -                      | 13       |
| Multiplier                |                        | x 80     |
| kWh Metered               |                        | 1040     |